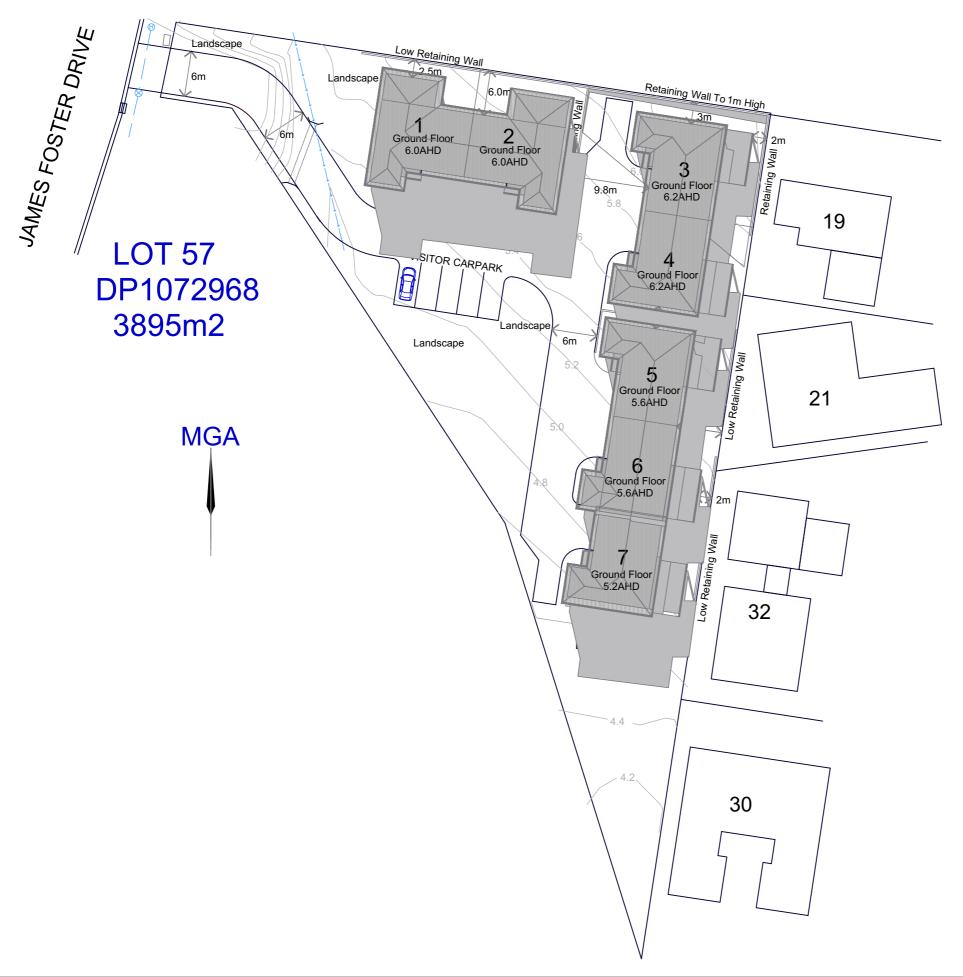

Drawing Title: **Shadow Diagram** 

Print Date: 13/03/2025 12:56 PM Scale:

> 1:500 @ A3 Drawing No:

SDW-02

DR1

4th Draft 29/01/2025

**New Town Houses** Lot 57 DP1072968 39 James Foster Dr Blackhead NSW 2430 For Darren Campbell