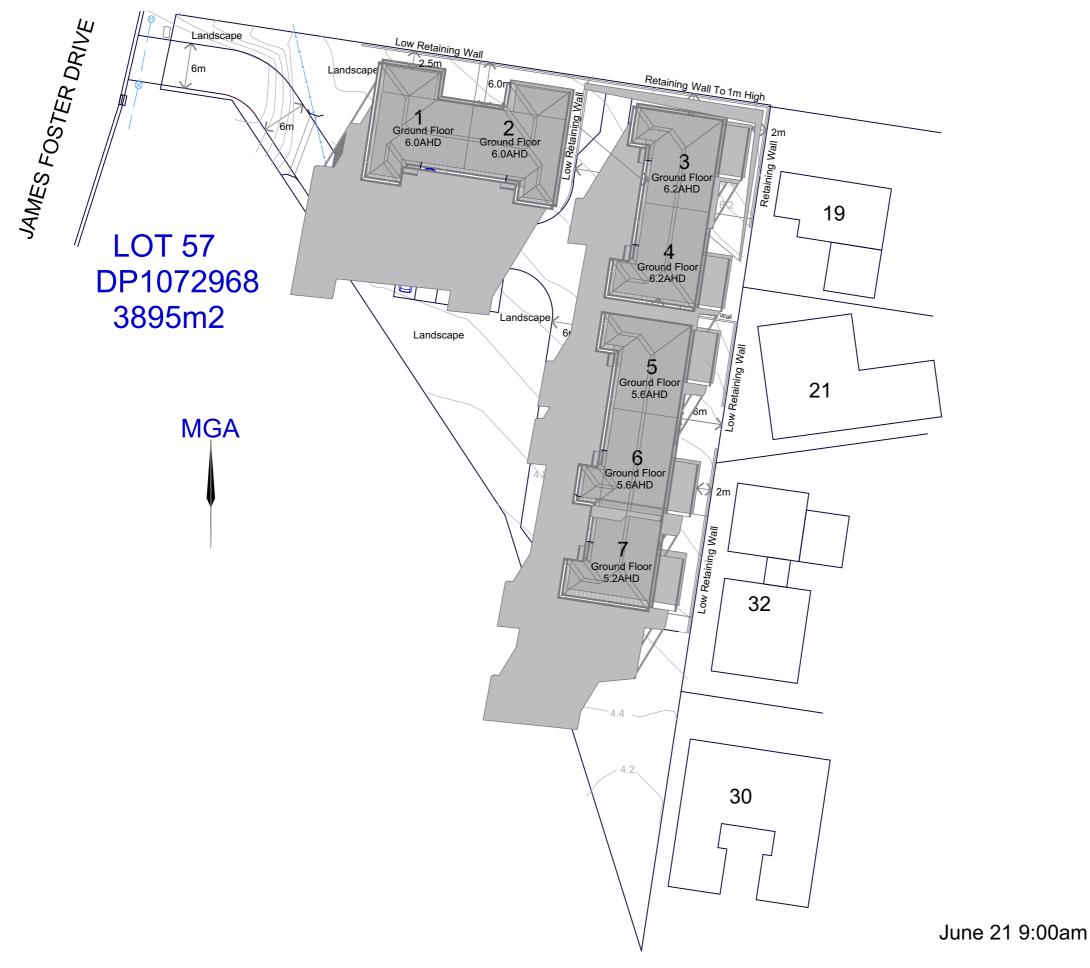

Drawing Title: **Shadow Diagram** 

Print Date: 13/03/2025 12:56 PM DR1 1:500 @ A3

Drawing No: SDW-01

4th Draft 29/01/2025 **New Town Houses** Lot 57 DP1072968 39 James Foster Dr Blackhead NSW 2430 For Darren Campbell